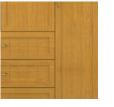

## **Chamfered Frames** The raised overlay over the bead board design on this collection adds a classic style feature.

**Door Hinges** 100° self-closing, kitchenprovide a smooth motion.

Features

Drawers Are constructed with both grade Blum® Euro Hinges dowel and mechanical fasteners for additional strength. 100lb static and dynamic load Euro Drawer Slides allow for easy opening and closing.