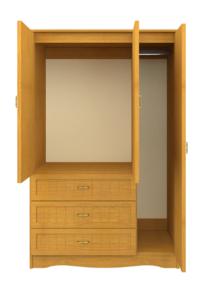

**Clothes Rod** Standard clothing rod may be attached at ADA height of 48" from the floor.

## **Chamfered Frames** The raised overlay over the bead board design on this collection adds a classic style feature.

**Door Hinges** 100° self-closing, kitchenprovide a smooth motion.

Features

Drawers Are constructed with both grade Blum® Euro Hinges dowel and mechanical fasteners for additional strength. 100lb static and dynamic load Euro Drawer Slides allow for easy opening and closing.