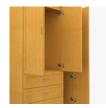

# cotswold Armoire Wardrobe 3 Drawers, 3 Doors

Evoking a sense of stately country grace, the gently radiused corners, overlay door and drawer design and OG edging make the Cotswold Collection ideal for use in resident rooms. Bead board inlays provide an elegant detail. This collection is available in a wide array of wood-grained finishes.

**Clothes Rod** Standard clothing rod may be attached at ADA height of 48" from the floor.