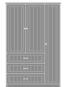

Armoire Wardrobe 3 Drawers, 3 Doors

KWalu. Furnishing the Future

# cotswold Armoire Wardrobe 3 Drawers, 3 Doors

Evoking a sense of stately country grace, the gently radiused corners, overlay door and drawer design and OG edging make the Cotswold Collection ideal for use in resident rooms. Bead board inlays provide an elegant detail. This collection is available in a wide array of wood-grained finishes.

Model: COAW33R 45.5W 23.75D 71H

# Statement of Line

COAW33R 45.5W 23.75D 71H