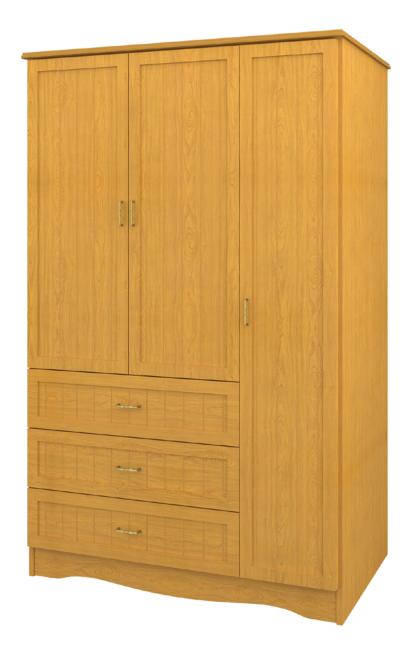

# cotswold Armoire Wardrobe 3 Drawers, 3 Doors

Evoking a sense of stately country grace, the gently radiused corners, overlay door and drawer design and OG edging make the Cotswold Collection ideal for use in resident rooms. Bead board inlays provide an elegant detail. This collection is available in a wide array of wood-grained finishes.

Model: COAW33R 45.5W 23.75D 71H